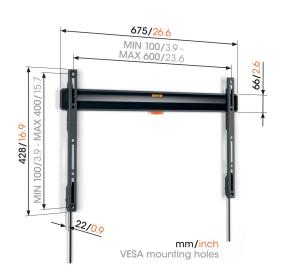

100

Max. weight load (kg/Lbs)75 / 165.35Min. hole pattern100mm x 100mmMax. hole pattern600mm x 400mm

Max. bolt size M8 428 Max. height of interface (mm) Max. width of interface (mm) 675 ΤÜV Certifications Max. horizontal hole pattern (mm) 600 Max. vertical hole pattern (mm) 400 Min. distance to the wall (mm / inch) 22 / 0.87 Min. horizontal hole pattern (mm) 100 Min. vertical hole pattern (mm) 100 Service position Yes Spirit level included Yes Universal or fixed hole pattern Universal