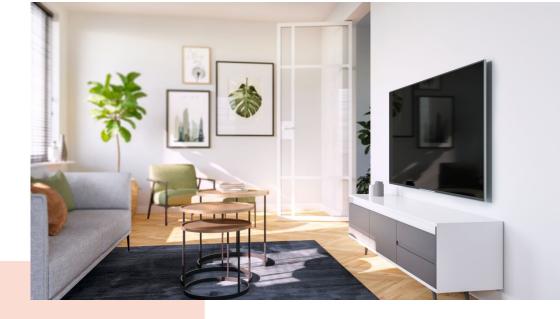

## Stylish and safe: flat TV wall mount for TVs from 40 to 100 inches

Design and safety go hand in hand with this COMFORT Fixed TV wall mount. Your TV is mounted almost flat against the wall, like a painting. The space between the TV and the wall is only 2.2 cm. The wall mount is suitable for TVs from 40 to 100 inches and weighing up to 75 kg. If you don't need to tilt or turn your TV, this COMFORT Fixed TV wall mount is a solution that will give you years of pleasure.