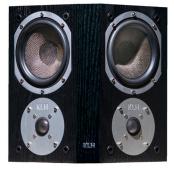

## **Surround Speaker**

Our Beacon surround speaker defines room-filling and enveloping sound, and what better memorial to a street named Beacon. With the same quality components as its bigger siblings, the Beacon's design and dynamic range will bring true high definition and total immersion to your movies and multichannel soundtracks.

## **Beacon Surround Speaker**

| I                  |                                                  |
|--------------------|--------------------------------------------------|
| Frequency response | 50Hz-23kHz.                                      |
| Sensitivity        | 91dB.                                            |
| Power handling     | 150 watts.                                       |
| Components         | 2 x 5.25" Woven Kevlar mid⁄bass drivers,         |
|                    | 2 high performance 1" Anodized Aluminum tweeters |
| Inputs             | 5-Way Binding Posts                              |
| Enclosure Type     | Acoustic Suspension                              |
| Finishes           | Black Oak Vinyl                                  |
| Mounting           | Single ¼ – 20 threaded insert on back panel      |
| Impedance          | 8Ω                                               |
| Crossover point    | 2kHz.                                            |
| Dimensions:        | 11.25" x 11.5" x 6.375" (H x W x D)              |
| Weight:            | 11.25 lbs.                                       |
|                    |                                                  |